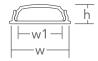

Diffuser Opal PC

2'000 x 18 x 5.7 mm; 13.5 mm Dimensions (L  $\times$  w  $\times$  h, w1)

Ingress Protection IP20