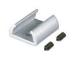

- Flexible architectural lighting solution offering continuous light
- Anodized aluminium profile suitable for suspended installation types
- Extrusion of high quality aluminium with an optimal thermal conductivity
- Suitable to be installed on curved

structures

Frosted PC cover



## **GENERAL CHARACTERISTICS**

LED Bendable Profile 1806 IP20 Product Name

PRO1806 **Product Reference** Profile Materials Aluminium

Standard Coating Silver Anodization (Optional: White or Black Powder Coating)

Diffuser Opal PC

2'000 x 18 x 5.7 mm; 13.5 mm Dimensions (L  $\times$  w  $\times$  h, w1)

Ingress Protection IP20





## PROFILE ACCESSORIES



Product Name **Product Reference** Material

End Cap PRO1806-EC PC



Product Name **Product Reference** Material

Mounting Clips PRO1806-MC Aluminium



Product Name **Product Reference** Material

Connector PRO1806-CO PC