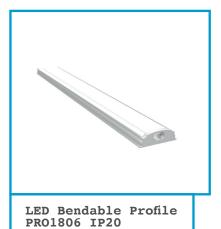

## PRODUCT HIGHLIGHTS

- Flexible architectural lighting solution offering continuous light
- Anodized aluminium profile suitable for suspended installation types
- Extrusion of high quality aluminium with an optimal thermal conductivity
- Suitable to be installed on curved

structures

Frosted PC cover

## **GENERAL CHARACTERISTICS**

LED Bendable Profile 1806 IP20 Product Name

PRO1806 **Product Reference** Profile Materials Aluminium

Standard Coating Silver Anodization (Optional: White or Black Powder Coating)

Diffuser Opal PC

2'000 x 18 x 5.7 mm; 13.5 mm Dimensions (L  $\times$  w  $\times$  h, w1)

Ingress Protection IP20