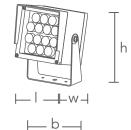

## GENERAL CHARACTERISTICS

LED Floodlight FL121683065 15W 230V IP65 Product Name Energy Efficiency Label A+ Housing Aluminum Materials Cover Tempered glass Led Type SMD -20°C ...+50°C Temperature Range Ingress Protection IP65 Dimensions (l x h x w; b)115 x 161 x 110 mm; 139 mm