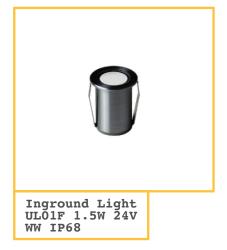

## **PRODUCT HIGHLIGHTS**

- Recessed fitting for ground installation for outdoor and indoor use
- High brightness LED light with consistent colour temperature
- Body made of sand casting stainless steel "316L"
- Long service lifetime of 30'000 hours
- ABS installation housing. 0.5 meter of waterproof cable connector
- No UV or IR emissions. No mercury

## GENERAL CHARACTERISTICS

| Product Name               |       | LD UL01F 1.5W 24V WW IP68         |
|----------------------------|-------|-----------------------------------|
| Energy Efficiency Label    |       | A                                 |
| Materials B                | Body  | Sand Casting 316L Stainless Steel |
| Diff                       | fuser | Tempered Glass                    |
| LED Type                   |       | COB                               |
| LED Quantity               |       | 1                                 |
| Average Lifetime           |       | 30'000 hours                      |
| Start Time from 0% to 100% |       | 0 sec                             |
| Mercury Content            |       | 0.0 mg                            |
| Ingress Protection         |       | IP68                              |
| IK Rating                  |       | IK06                              |
| Dimensions (d x h; d1)     |       | Ø 35 x 42 mm; Ø 27 mm             |
| Housing Dim. (d2 x h2; d   | d3)   | Ø 34 x 83 mm; Ø 50 mm             |
|                            |       |                                   |