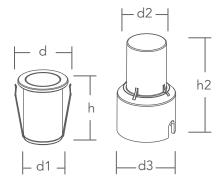

## GENERAL CHARACTERISTICS

| Product Name               |       | LD UL01F 1.5W 24V WW IP68         |
|----------------------------|-------|-----------------------------------|
| Energy Efficiency Label    |       | A                                 |
| Materials B                | Body  | Sand Casting 316L Stainless Steel |
| Diff                       | fuser | Tempered Glass                    |
| LED Type                   |       | COB                               |
| LED Quantity               |       | 1                                 |
| Average Lifetime           |       | 30'000 hours                      |
| Start Time from 0% to 100% |       | 0 sec                             |
| Mercury Content            |       | 0.0 mg                            |
| Ingress Protection         |       | IP68                              |
| IK Rating                  |       | IK06                              |
| Dimensions (d x h; d1)     |       | Ø 35 x 42 mm; Ø 27 mm             |
| Housing Dim. (d2 x h2; d   | d3)   | Ø 34 x 83 mm; Ø 50 mm             |
|                            |       |                                   |