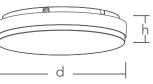

Service Lifetime Power Factor Ingress Protection IK Rating Temperature Range Dimensions (d x h) er Opal PC 20'000 hours ≥ 0.9 IP65 IK06 -20° ... +50°C Ø 280 x 55 mm