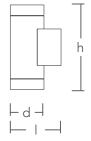

## **C** GENERAL CHARACTERISTICS

| Product Name<br>Materials | Body     | ASWC061665 230V IP65<br>Aluminium |
|---------------------------|----------|-----------------------------------|
|                           | Diffuser | Glass                             |
| Safety Class              |          | 1                                 |
| Ingress Protection        |          | IP65                              |
| Dimensions (d x h x       | )        | Ø 65 x 160 x 95 mm                |