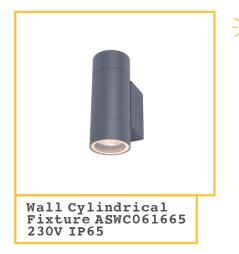

## **PRODUCT HIGHLIGHTS**

- Cylindrical Wall Fixture Light from the outdoor architectural serie
- Fixture offering upward and downward light for outdoor and indoor use
- Suitable for various GU10 lamps of a maximum of 2 x 35W
- Body made of Die-Cast aluminium
- Available in dark grey or in matt white

## **C** GENERAL CHARACTERISTICS

| Product Name<br>Materials | Body     | ASWC061665 230V IP65<br>Aluminium |
|---------------------------|----------|-----------------------------------|
|                           | Diffuser | Glass                             |
| Safety Class              |          | 1                                 |
| Ingress Protection        |          | IP65                              |
| Dimensions (d x h x       | )        | Ø 65 x 160 x 95 mm                |