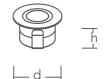

Anodized Aluminium COB 1 25'000 hours 0 sec 0.0 mg IP65 Ø 44 x 27 mm Ø 36 mm

А

2W 3V DC 700mA