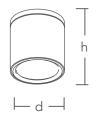

## 

| Product Name<br>Base<br>Materials                        | Body<br>Diffuser | Round Ceiling Light Fixture ASCLR091065 230V IP65<br>GU10<br>Aluminium<br>Glass |
|----------------------------------------------------------|------------------|---------------------------------------------------------------------------------|
| Safety Class<br>Ingress Protection<br>Dimensions (d x h) | Diffusci         | I<br>IP65<br>Ø 90 x 100 mm                                                      |