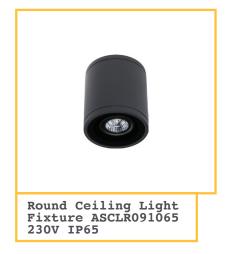

## **PRODUCT HIGHLIGHTS**

- Round Ceiling Light Fixture from the outdoor architectural serie
- Suitable for various GU10 lamps of a maximum of 35W
- Body made of Die-Cast aluminium
- Available in dark grey or in matt white

## 

| Product Name<br>Base<br>Materials                        | Body<br>Diffuser | Round Ceiling Light Fixture ASCLR091065 230V IP65<br>GU10<br>Aluminium<br>Glass |
|----------------------------------------------------------|------------------|---------------------------------------------------------------------------------|
| Safety Class<br>Ingress Protection<br>Dimensions (d x h) | Diffusci         | I<br>IP65<br>Ø 90 x 100 mm                                                      |