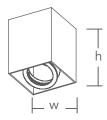

## GENERAL CHARACTERISTICS

Product Reference

BaseGU10MaterialsHousingIngress ProtectionIP20Dimensions (w x w x h)80 x 80 x 1

Architectural Serie Surface Mounted Square Downlight ASDSQ0808 IP20 GU10 Aluminium IP20 80 x 80 x 113 mm