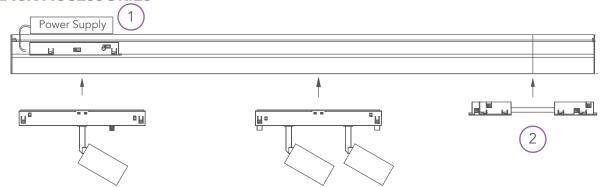

# TRACK ACCESSORIES

| Product Reference | Product Type                                             | Product Reference |
|-------------------|----------------------------------------------------------|-------------------|
|                   | Low Voltage DC<br>Input Box                              | ITACSINPB         |
| 2                 | DC Conductive<br>Connector                               | ITACSCONB         |
| 3                 | Horizontal 90°<br>Connector for Surface<br>Installation  | ITACSH90S         |
| 4                 | Vertical 90°<br>Connector for Surface<br>Installation    | ITACSV90S         |
|                   | Horizontal 90°<br>Connector for Recessed<br>Installation | ITACSH90R         |
|                   | Vertical 90°<br>Connector for Recessed<br>Installation   | ITACSV90R         |
|                   | Suspension Kit<br>with Base                              | ITACSHK1          |
|                   | Suspension Kit<br>without Base                           | ITACSHK0          |