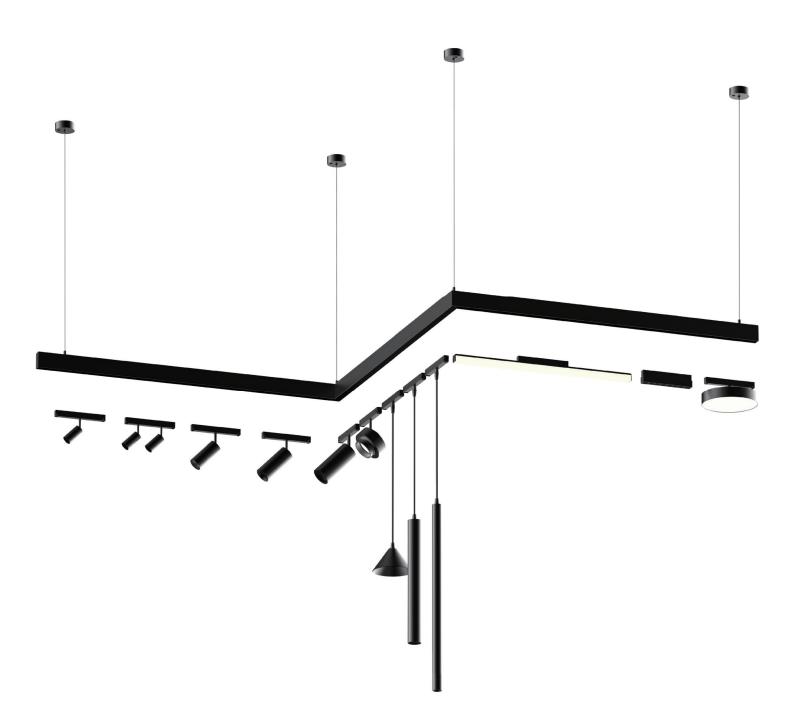

- Modern LED technology not only provides maximum efficiency and long life for the luminaire, but also enables luminaires
  to be miniaturized. With its new INFINITE LINEAR SYSTEM, Creo Light has the solution to minimize shapes and therefore
  maximize ceiling harmonics.
- Flexibility, Creativity, Precision are all what the INFINITE LINEAR SYSTEM has to offer you.
- With its different methods of installations recessed, surface mounted or suspended and its wide range of lighting luminaires, the INFINITE LINEAR SYSTEM by Creo Light is the ultimate solution for your architectural lighting.
- Ideal for residential, retail and commercial applications, the track light can be installed in ceilings or walls creating a three dimensional design giving a very minimalistic outcome of the area.

## SPECIAL FEATURES & INSTALLATION METHODS

### **Recessed**

### Surface Mounted

### **Suspended**

Creo Light Ltd 160 City Rd - London, EC1V 2NX - UK www.creolight.com