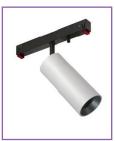

- Modern LED technology not only provides maximum efficiency and long life for the luminaire, but also enables luminaires
  to be miniaturized. With its new INFINITE LINEAR SYSTEM, Creo Light has the solution to minimize shapes and therefore
  maximize ceiling harmonics.
- Flexibility, Creativity, Precision are all what the INFINITE LINEAR SYSTEM has to offer you.
- With its different methods of installations recessed, surface mounted or suspended and its wide range of lighting luminaires, the INFINITE LINEAR SYSTEM by Creo Light is the ultimate solution for your architectural lighting.
- Ideal for residential, retail and commercial applications, the track light can be installed in ceilings or walls creating a three dimensional design giving a very minimalistic outcome of the area.

48 V DC-String allows you to have small luminaires and an aesthetic solution on a conductor track.