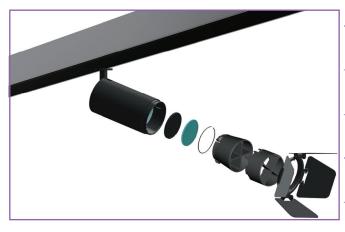

## LUMINAIRE ACCESSORIES

| Product Reference | Product Type            | Product Reference |
|-------------------|-------------------------|-------------------|
| 0000              | Honeycomb + Filter      | ITSP0512-HC       |
|                   | Barn Dorn               | ITSP0512-BD       |
| Do                | Anti-glare ring         | ITACAGR           |
| 0                 | Anti-glare ring 2       | ITACAGR2          |
| <b>D</b> 0        | Cross anti-glare ring   | ITACCAGR          |
| Do                | Cross anti-glare ring 2 | ITACCAGR2         |