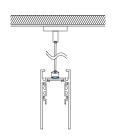

Quick and easy maintenance
- SELV no electrician needed for luminaire exchange
- Hot-Plug-In possible quick and safe exchange
- Reduced maintenance costs by concentrating critical building blocks to central supply

## **ELECTRICAL INSTALLATION**



### Low Voltage DC System (LVDC)

- The Low Voltage DC-String system is driven by one centralised LED Driver
- Only DC/DC part remains with each module/luminaire, allowing further miniaturisation of the luminaire
- DALI, PUSH-DIM or 1-10V luminaire control
- Safe and easy luminaire exchange by everyone





## SPECIAL FEATURES & INSTALLATION METHODS





### Magnetic inner fixation with safety lock







### **Recessed**







### Surface Mounted







### **Suspended**



Creo Light Ltd 160 City Rd - London, EC1V 2NX - UK www.creolight.com









# TRACK ACCESSORIES



| Product Reference | Product Type                                             | Product Reference |
|-------------------|----------------------------------------------------------|-------------------|
|                   | Low Voltage DC<br>Input Box                              | ITACSINPB         |
| 2                 | DC Conductive<br>Connector                               | ITACSCONB         |
| 3                 | Horizontal 90°<br>Connector for Surface<br>Installation  | ITACSH90S         |
| 4                 | Vertical 90°<br>Connector for Surface<br>Installation    | ITACSV90S         |
|                   | Horizontal 90°<br>Connector for Recessed<br>Installation | ITACSH90R         |
|                   | Vertical 90°<br>Connector for Recessed<b