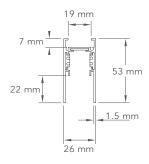

### At a glance: Engine DC-String

- Design freedom thanks to the miniaturisation of luminaires and conductor tracks
- Individual luminaire control via powerline communication or
- Safe and simple hot-plug luminaire replacement for anyone

48 V DC-String allows you to have small luminaires and an aesthetic solution on a conductor track.