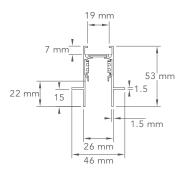

## SPECIAL FEATURES & INSTALLATION METHODS

### Magnetic inner fixation with safety lock