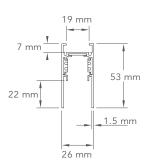

48 V DC-String allows you to have small luminaires and an aesthetic solution on a conductor track.