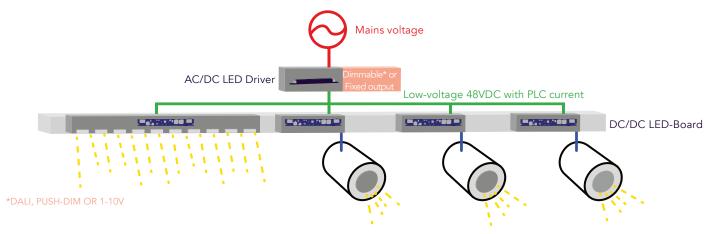

### powered by TRIDONIC

Due to the physical seperation of the AC/DC driver and the DC/DC board, the innovative 48 V DC-String lighting solution does away with bulky track boxes altogether. In spite of miniaturisation, you still have unrestricted control of the individual conductor track luminaires, thanks to the possibility of transmitting commands via the powerline communication. Hot plug luminaire replacement can be carried out effortlessly and safely by anyone due to the conductor track with low constant voltage.

### Low Voltage DC System (LVDC)

- The Low Voltage DC-String system is driven by one centralised LED Driver
- Only DC/DC part remains with each module/luminaire, allowing further miniaturisation of the luminaire
- DALI, PUSH-DIM or 1-10V luminaire control
- Safe and easy luminaire exchange by everyone