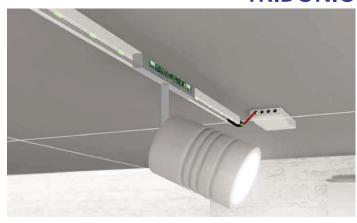

### powered by TRIDONIC

Due to the physical seperation of the AC/DC driver and the DC/DC board, the innovative 48 V DC-String lighting solution does away with bulky track boxes altogether. In spite of miniaturisation, you still have unrestricted control of the individual conductor track luminaires, thanks to the possibility of transmitting commands via the powerline communication. Hot plug luminaire replacement can be carried out effortlessly and safely by anyone due to the conductor track with low constant voltage.

### At a glance: Engine DC-String

- Design freedom thanks to the miniaturisation of luminaires and conductor tracks
- Individual luminaire control via powerline communication or
- Safe and simple hot-plug luminaire replacement for anyone

48 V DC-String allows you to have small luminaires and an aesthetic solution on a conductor track.