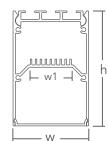

Diffuser Opal PC

2'000 x 49 x 74.5 mm; 27.8 mm Dimensions (L  $\times$  w  $\times$  h; w1)

Ingress Protection IP20