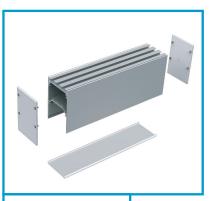

## PRODUCT HIGHLIGHTS

- Architectural lighting solution for linear lighting applications
- Anodized aluminium profile suitable for suspended installation
- Extruded high quality aluminium with optimal thermal conductivity
- Opal PC cover for LED Linear solution without visible dots

## **GENERAL CHARACTERISTICS**

LED Profile PRO4975 IP20 Product Name

PRO4975 **Product Reference** Profile Materials Aluminium

Standard Coating Silver Anodization (Optional: White or Black Powder Coating)

Diffuser Opal PC

2'000 x 49 x 74.5 mm; 27.8 mm Dimensions (L  $\times$  w  $\times$  h; w1)

Ingress Protection IP20