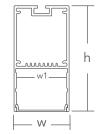

> Diffuser Opal PC

2'000 x 34.53 x 66.5 mm; 32.6 mm Dimensions (L  $\times$  w  $\times$  h; w1)

Ingress Protection IP20