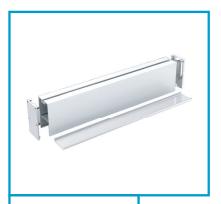

## PRODUCT HIGHLIGHTS

Architectural lighting solution for linear lighting applications

Anodized aluminium

suspended installation

profile suitable for

- quality aluminium with an optimal thermal conductivity
  - Opal PC cover for LED Linear solution without

visible dots

Extrusion of high

Designed for high output LED sources

## **GENERAL CHARACTERISTICS**

LED Profile PRO3567 IP20 Product Name

**Product Reference** PRO3567 Profile Materials Aluminium

Silver Anodization (Optional: White or Black Powder Coating) Standard Coating

> Diffuser Opal PC

2'000 x 34.53 x 66.5 mm; 32.6 mm Dimensions (L  $\times$  w  $\times$  h; w1)

Ingress Protection IP20