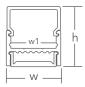

## **GENERAL CHARACTERISTICS**

LED Profile PRO1922 Square IP20 Product Name

PRO1922S **Product Reference** Materials Profile Aluminium

Standard Coating Silver Anodization (Optional: White or Black Powder Coating)

Opal PC Diffuser

2'000 x 19.5 x 22 mm; 16.2 mm Dimensions (L  $\times$  w  $\times$  h; w1)

Ingress Protection IP20