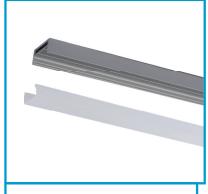

LED Profile PRO1922 Square IP20

## PRODUCT HIGHLIGHTS

- Architectural lighting solution offering continuous light
- Anodized aluminium profile suitable for surface mounted or indirect lighting applications
- Extruded high quality aluminium with optimal thermal conductivity
- Opal PC cover for LED Linear solution without visible dots

Opal PC Diffuser

2'000 x 19.5 x 22 mm; 16.2 mm Dimensions (L  $\times$  w  $\times$  h; w1)

Ingress Protection IP20