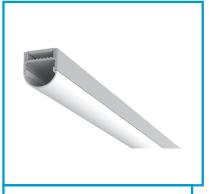

LED Profile PRO1922 Round IP20

## PRODUCT HIGHLIGHTS

- Architectural lighting solution offering continuous light
- Anodized aluminium profile suitable for surface mounted or indirect lighting applications
- Extruded high quality aluminium with optimal thermal conductivity
- Opal PC cover for LED Linear solution without visible dots

## **GENERAL CHARACTERISTICS**

Product Name LED Profile PRO1922 Round IP20

Product Reference PRO1922R Materials Profile Aluminium

Standard Coating Silver Anodization (Optional: White or Black Powder Coating)

Diffuser Opal PC

Dimensions (L x w x h; w1) 2'000 x 19.49 x 21.6 mm; 16.2 mm

Ingress Protection IP20