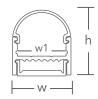

## **GENERAL CHARACTERISTICS**

Product Name LED Profile PRO1922 Round IP20

Product Reference PRO1922R Materials Profile Aluminium

Standard Coating Silver Anodization (Optional: White or Black Powder Coating)

Diffuser Opal PC

Dimensions (L x w x h; w1) 2'000 x 19.49 x 21.6 mm; 16.2 mm

Ingress Protection IP20