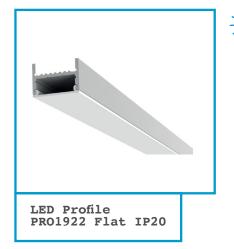

## PRODUCT HIGHLIGHTS

- Architectural lighting solution offering continuous light
- Anodized aluminium profile suitable for surface mounted or indirect lighting applications
- Extruded high quality aluminium with optimal thermal conductivity
- Opal PC cover for LED Linear solution without visible dots
- Designed for high output LED sources

## **L** GENERAL CHARACTERISTICS

| <u></u> | Product Name               |                  | LED Profi  |
|---------|----------------------------|------------------|------------|
|         | Product Ref                | ference          | PRO1922    |
|         | Materials                  | Profile          | Aluminiur  |
|         |                            | Standard Coating | Silver And |
|         |                            | Diffuser         | Opal PC    |
|         | Dimensions (L x w x h; w1) |                  | 2′000 x 1′ |
|         | Ingress Prot               | tection          | IP20       |

ED Profile PRO1922 Flat IP20 RO1922F Iuminium ilver Anodization (Optional: White or Black Powder Coating) opal PC '000 x 19.5 x 13.7 mm; 16.2 mm '20