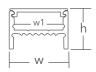

## **L** GENERAL CHARACTERISTICS

| <u></u> | Product Name               |                  | LED Profi  |
|---------|----------------------------|------------------|------------|
|         | Product Ref                | ference          | PRO1922    |
|         | Materials                  | Profile          | Aluminiur  |
|         |                            | Standard Coating | Silver And |
|         |                            | Diffuser         | Opal PC    |
|         | Dimensions (L x w x h; w1) |                  | 2′000 x 1′ |
|         | Ingress Prot               | tection          | IP20       |

ED Profile PRO1922 Flat IP20 RO1922F Iuminium ilver Anodization (Optional: White or Black Powder Coating) opal PC '000 x 19.5 x 13.7 mm; 16.2 mm '20