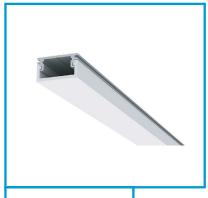

LED Profile 1906 IP20

## PRODUCT HIGHLIGHTS

- Architectural lighting solution offering continuous light
- Anodized aluminium profile suitable for surface mounted or indirect lighting applications
- Extrusion of high quality aluminium with optimal thermal conductivity
- Aesthetic design with no apparent
- Opal PC cover for LED Linear solution without visible dots

## **GENERAL CHARACTERISTICS**

LED Profile 1906 IP20 Product Name

PRO1906 **Product Reference** Profile Materials Aluminium

Silver Anodization (Optional: White or Black Powder Coating) Standard Coating

> Diffuser Opal PC

2'000 x 18.4 x 10.5 mm; 12.2 mm Dimensions (L  $\times$  w  $\times$  h; w1)

Ingress Protection IP20