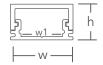

2'000 x 18.4 x 10.5 mm; 12.2 mm Dimensions (L  $\times$  w  $\times$  h; w1)

Ingress Protection IP20