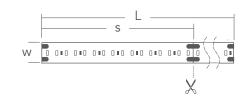

## GENERAL CHARACTERISTICS

Product Name Rated Power Operating Voltage Operating Current Per Reel LED Type Dimensions (L x w x h) Step Length (s) LED Pitch Number of LEDs Maximum Continuous Length Ingress Protection Temperature Range Service Lifetime LED Flexible Strip 20W DIM2WARM IP20 20W/m 24V DC 5A SMD 2110 6'000 x 10 x 1.4 mm 71.4 mm 4.5 mm 224 LEDs/m 10 meters IP20 -30° ... +40°C 30'000 hours

Feeding by soldering at the designated solder pads. Polarity (+/-) must be respected. Maximum soldering duration must not exceed 10 seconds, and maximum soldering temperature must not exceed 260°C.The PCB strip can be cut every 7.14 cm between the solder pads and the marked points by using a pair of scissors or similar. Adhesive VHB (Very High Bonding) tape must be used on clean surfaces, free of oil, silicone and dirt particles.Strip must be mounted on heat conductive surface for heat dissipation and extended lifetime.