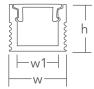

2'000 x 7.8 x 9 mm, 5.5 mm Dimensions (L  $\times$  w  $\times$  h, w1)

Ingress Protection IP20