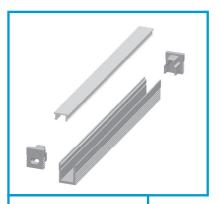

LED Profile PRO0809 IP20

## PRODUCT HIGHLIGHTS

- Narrowest architectural ~ lighting solution offering continuous light
- Anodized aluminium profile suitable for recessed installation types
- Extrusion of high quality aluminium with an optimal thermal conductivity
- Frosted PC cover for a LED Linear solution without visible dots

## **GENERAL CHARACTERISTICS**

LED Profile PRO0809 Product Name

PRO0809 **Product Reference** Profile Materials Aluminium

Standard Coating Silver Anodization (Optional: White or Black Powder Coating)

Diffuser Opal PC

## PROFILE ACCESSORIES

Product Name **Product Reference** Material

End Cap PRO0809-EC PC

Product Name **Product Reference** Material

Mounting Clips PRO0809-MC Aluminium