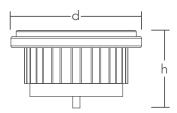

## GENERAL CHARACTERISTICS

| Product Reference          | LD R111 15W/12V/FL/927/G53 |
|----------------------------|----------------------------|
| Shape                      | AR111                      |
| Base                       | G53                        |
| Dimmable                   | No (with suitable driver)  |
| Energy Efficiency Label    | A                          |
| Materials                  | Aluminium                  |
| LED Type                   | CREE™                      |
| LED Quantity               | 36                         |
| Service Lifetime           | 45'000 hours               |
| Start Time from 0% to 100% | 0 sec                      |
| Mercury Content            | 0.0 mg                     |
| Ingress Protection         | IP20                       |
| Dimensions (d x h)         | Ø 111 x 66.5 mm            |
|                            |                            |