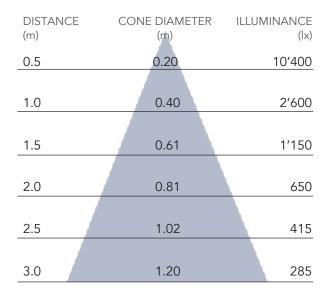

## **ELECTRICAL CHARACTERISTICS**

| Rated Power         | 15W       |
|---------------------|-----------|
| Operating Frequency | 50-60 Hz  |
| Input Voltage       | 12V AC/DC |

| Luminous Flux            | 780 lm     |
|--------------------------|------------|
| Luminous Intensity       | 2′600 cd   |
| Beam Angle               | 24°        |
| Colour Name              | Gold White |
| Colour Temperature (CCT) | 2'700 K    |
| CRI                      | 92         |
|                          |            |