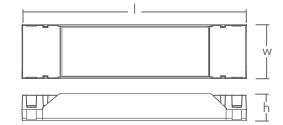

## **GENERAL CHARACTERISTICS**

**Product Reference** CVD24200M Metal housing Material -20°C...+50°C Ambient Temperature IP20

Ingress Protection

Dimensions ( $l \times w \times h$ ) 330 x 79 x 39 mm

Weight 861 q