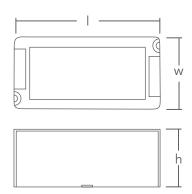

## **GENERAL CHARACTERISTICS**

**Product Reference** CVD12012T Plastic housing Material -20°C...+40°C Ambient Temperature Ingress Protection IP20 Dimensions ( $l \times w \times h$ ) 73 x 36 x 29 mm Weight