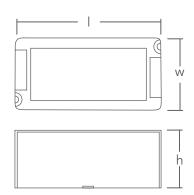

## **GENERAL CHARACTERISTICS**

**Product Reference** CVD12012D Plastic case Material -20°C...+40°C Ambient Temperature Ingress Protection IP20 Dimensions ( $l \times w \times h$ ) 73 x 36 x 29 mm Weight