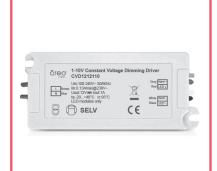

1-10V LED Driver 12W 12V IP20

## PRODUCT HIGHLIGHTS

- Single channel constant voltage, 12V DC ouput
  - Suitable for indoor LED retrofit lamps
- Specially designed for 1-10V based lighting systems
- Smooth dimming from 1% to 100%
- No flickering or flash effect while dimming
- Built-in overload & over voltage protection
- No minimum load, maximum load up to 12W
- No alteration to LED CRI while dimming
- Compact dimensions

## **GENERAL CHARACTERISTICS**

**Product Reference** CVD12012A PC housing Material -20°C...+45°C Ambient Temperature Ingress Protection IP20 Dimensions ( $l \times w \times h$ ) 78 x 36 x 29 mm Weight 85 q