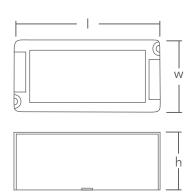

## **GENERAL CHARACTERISTICS**

**Product Reference** CVD12012A PC housing Material -20°C...+45°C Ambient Temperature Ingress Protection IP20 Dimensions ( $l \times w \times h$ ) 78 x 36 x 29 mm Weight 85 q