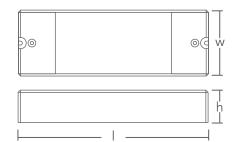

## **GENERAL CHARACTERISTICS**

**Product Reference** CT-PWR-48 Ambient Temperature -20°C...+50°C Max. Casing Temperature 75°C Dimensions  $(l \times w \times h)$ 170 x 59 x 29 mm Ingress Protection

IP20