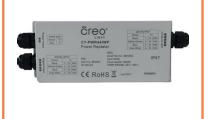

PWM Power Repeater 4 channels input 4 channels output IP67

## **PRODUCT HIGHLIGHTS**

- PWM power repeat-er/amplifier with four channels output
- Ideal for controlling large LED lighting installations in wet or humid environments
- Smooth dimming from 100% to 0.1%
- Galvanic separation of control inputs, supply unit and output channels
- No flickering or flash effect while dimming
- Wide Input voltage range (from 12V DC to 36V DC)
- Compatible with the full range of Creo Light LED Dimmers
- Up to 10 power repeaters connected to one LED dimmer (master)

## **GENERAL CHARACTERISTICS**

**Product Reference** Ambient Temperature Max. Casing Temperature Dimensions (l x w x h; l1) Ingress Protection

CT-PWR-45WP -20°C...+50°C 75°C

180.5 x 73.6 x 38 mm; 170 mm IP67