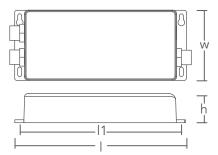

## **GENERAL CHARACTERISTICS**

**Product Reference** Ambient Temperature Max. Casing Temperature Dimensions (l x w x h; l1) Ingress Protection

CT-PWR-45WP -20°C...+50°C 75°C

180.5 x 73.6 x 38 mm; 170 mm IP67