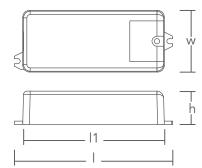

## **GENERAL CHARACTERISTICS**

Product Reference Ambient Temperature Max. Casing Temperature Dimensions (I x w x h; I1) CT-PWR-18 -20°C...+50°C 75°C

mensions ( $l \times w \times h$ ; l1) 95 x 37 x 20 mm; 85 mm