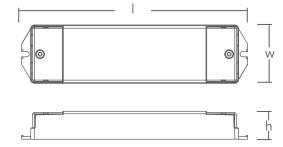

## **GENERAL CHARACTERISTICS**

Product Reference Ambient Temperature Max. Casing Temperature Dimensions (I x w x h) IP Protection CT-DMX-145 -20°C...+50°C 75°C 178 x 46 x 22 mm IP20