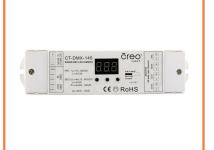

DMX RGBW LED Dimmer 4 channels output

## **PRODUCT HIGHLIGHTS**

- Dimmable controller suitable for DMX512 control signal
- Ideal for controlling LED source with high output (max 32.5A)
- Smooth dimming from 100% to 0.1%
- DMX address is set manually. Start channel easily set with buttons and digital display
- No flickering or flash effect while dimming
- Compact dimensions
- Logarithmic dimming curve
- 4 channel PWM dimmer output with maximum load of 5A per channel
- Wide Input voltage range (from 12V DC to 36V DC)

## **GENERAL CHARACTERISTICS**

Product Reference Ambient Temperature Max. Casing Temperature Dimensions (I x w x h) IP Protection CT-DMX-145 -20°C...+50°C 75°C 178 x 46 x 22 mm IP20

## **ELECTRICAL CHARACTERISTICS**

12-36V DC Input Voltage Max. Supply Current 32.5 A Number of Control Inputs 1 Control Input Signal DMX Number of Output Channels 4 Number of Addresses 1...4 Max. Output Load per Channel 5.0 A PWM Signal Frequency 1′500 Hz