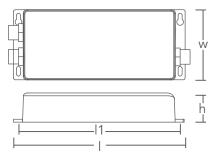

## **GENERAL CHARACTERISTICS**

**Product Reference** Ambient Temperature Max. Casing Temperature Dimensions (I x w x h; I1)

**IP Protection** 

CT-DAL-445WP -20°C...+50°C

75°C

180.5 x 73.6 x 38 mm; 170 mm

IP67