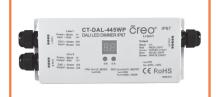

DALI LED Dimmer 4 channels input 4 channels output IP67

## **PRODUCT HIGHLIGHTS**

- Dimmable controller suitable for DALI control signal
- Integrated memory function
- Compatible with DALI standard protocol IEC60929
- Logarithmic dimming curve
- Smooth dimming from 100% to 0.1%
- No flickering or flash effect while dimming
- DALI address can be set manually, or through a DALI controller
- 4 DALI Addresses as input
- 4 channel PWM dimmer output with maximum load of 8.3A per channel
- Wide Input voltage range (from 12V DC to 36V DC)

## **GENERAL CHARACTERISTICS**

**Product Reference** Ambient Temperature Max. Casing Temperature Dimensions (I x w x h; I1)

**IP Protection** 

CT-DAL-445WP -20°C...+50°C

75°C

180.5 x 73.6 x 38 mm; 170 mm

IP67